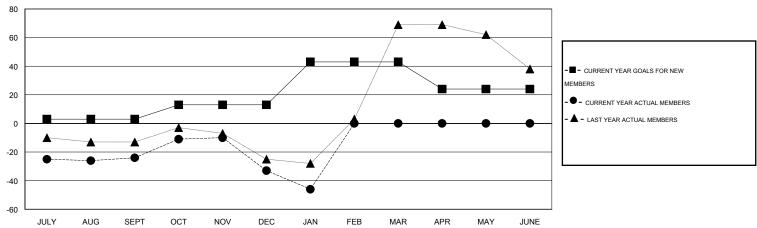

#### GOALS AND ACTUAL MEMBERS CUMULATIVE

| DROPPED CLUBS: 3  DROPPED MEMBERS |     | 20 CLUBS OF 53 ADDED 1 OR MORE<br>NEW MEMBERS | GENDER DISTRIBUTION           MALE         885 (71.54%)           FEMALE         352 (28.46%) |     |  |
|-----------------------------------|-----|-----------------------------------------------|-----------------------------------------------------------------------------------------------|-----|--|
| DECEASED                          | 14  | CHECK HERE FOR HEALTH                         |                                                                                               |     |  |
| CLUB CANCELLED 9                  |     | CLICK HERE FOR HEALTH ASSESSMENT DATA         | FAMILY UNIT MEMBERS                                                                           | 251 |  |
| OTHER                             | 82  | ACCESSIBLATEDATA                              | HEAD OF HOUSEHOLD                                                                             |     |  |
| TOTAL                             | 105 |                                               | NON-HEAD OF HOUSEHOLD                                                                         | 128 |  |