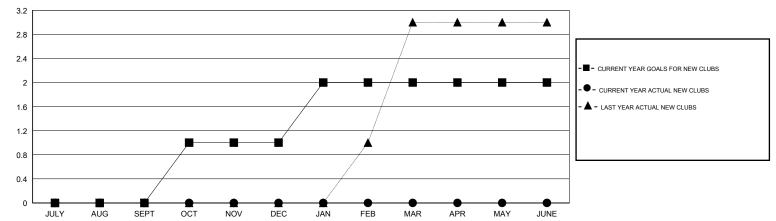

TER AND<br>NEW MEMBERS<br>ADDED | DROPPED<br>MEMBERS | NET<br>GAIN/LOSS |
| JULY/AUG/SEPT               | 0                | 0         | 2                | -2               | JULY/AUG/SEPT            | 3                  | 24                                  | 48                 | -24              |
| OCT/NOV/DEC                 | 1                | 0         | 1<br>0           | -1<br>0          | OCT/NOV/DEC  JAN/FEB/MAR | 10<br>30           | 27<br>8                             | 36<br>21           | -9<br>-13        |
| JAN/FEB/MAR<br>APR/MAY/JUNE | 0                | 0         | 0                | 0                | APR/MAY/JUNE             | -19                | 0                                   | 0                  | 0                |

#### GOALS AND ACTUAL NEW CLUBS CUMULATIVE



#### GOALS AND ACTUAL MEMBERS CUMULATIVE



| DROPPED CLUBS: 3  DROPPED MEMBERS |     | 20 CLUBS OF 53 ADDED 1 OR MORE<br>NEW MEMBERS | GENDER DISTRIBUTION           MALE         885 (71.54%)           FEMALE         352 (28.46%) |     |  |
|-----------------------------------|-----|-----------------------------------------------|-----------------------------------------------------------------------------------------------|-----|--|
| DECEASED                          | 14  | CHECK HERE FOR HEALTH                         |                                                                                               |     |  |
| CLUB CANCELLED 9                  |     | CLICK HERE FOR HEALTH ASSESSMENT DATA         | FAMILY UNIT MEMBERS